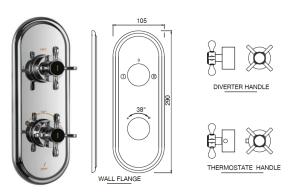

## jaquar.com





| Product Code                      | QQP-CHR-7681KPM                                                                                                                                                                                                                                                                                                                                                  |
|-----------------------------------|------------------------------------------------------------------------------------------------------------------------------------------------------------------------------------------------------------------------------------------------------------------------------------------------------------------------------------------------------------------|
| Descriptio